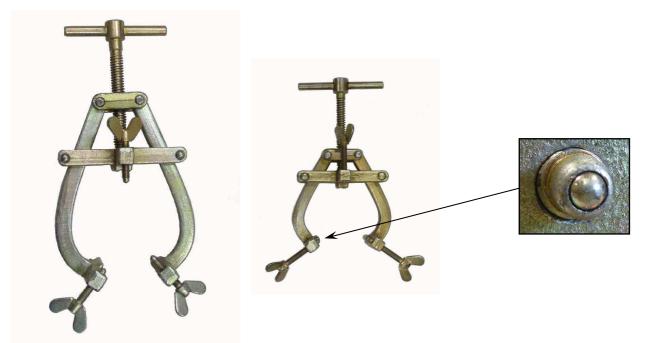

## MECHANICAL PIPE ALIGNMENT SCREW CLAMPS mod. ANWT M

The **MECHANICAL PIPE ALIGNMENT SCREW CLAMPS ANWT M** is designed for pipe to pipe or pipe to fittings and assure fast and effective clamping. The steel structure is electro galvanized and the butterfly screws are made with stainless steel balls, this eliminates scratching of the object to be welded and corrosion will not occur.

The clamp is made of forged steel, this gives enough clamping force to comply with demands for all pipe dimensions within the range 26 - 355 mm (1" - 14").

Stainless sleeve can be mounted on the **MECHANICAL PIPE ALIGNMENT SCREW CLAMPS** so it can be used for stainless steel type.