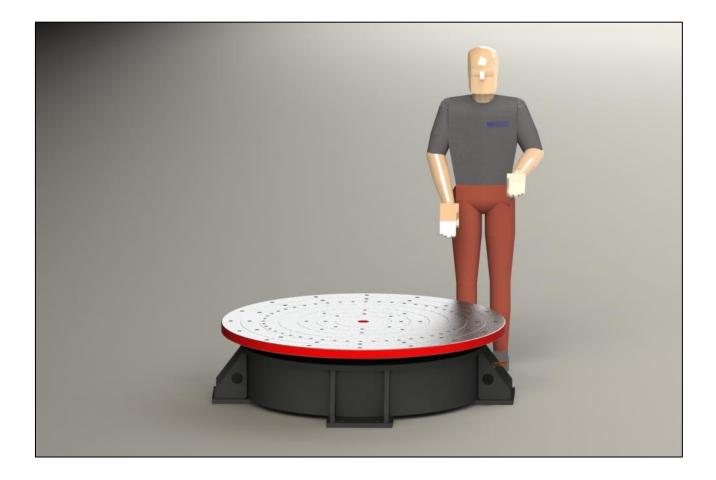

## **TURNTABLE TT15**

## CAPACITY: 15 TON

The **TURNTABLE TT15** by A.NARDUCCI, for manual and automatic welding or cutting is conceived to handle pieces weighting up to 15 tons, allowing vertical axis rotation. All the turntable range is designed according top standards of performance and use practicality. High indeformability and structural strength are assured by a sturdy design and by thermal stress relaxation performed before machining. The table rotation, allowed by a ball bearing slewing ring, is driven by AC motor and frequency converter. Speed reducer placement assures minimum backlash, easy maintenance and impact protection.

Table plate is fitted with 8 radial series of screw holes due to allow proper work piece fastening and/or installation of outrigger in case of wide diameter pieces.

Type TT15 is equipped, as standard, with ground welding connection with 1.500 A capacity @ 100%.

| Capacity              | 15.000 kg                                                                                                                                                                                                                                                                      |
|-----------------------|--------------------------------------------------------------------------------------------------------------------------------------------------------------------------------------------------------------------------------------------------------------------------------|
| Table size            | Ø 1.400 mm                                                                                                                                                                                                                                                                     |
| Table height          | 365 mm                                                                                                                                                                                                                                                                         |
| Dimensions            | 1.900 x 1.400 x (H) 365 mm                                                                                                                                                                                                                                                     |
| Rotation              | Electromechanical, Speed: 0,1-1,2 rpm                                                                                                                                                                                                                                          |
| Controlls and wirings | Control box installed onboards and fitted with plugs for<br>power supply, rotation motor, hand control. Power supply:<br>380V-3Phase<br>Pendant push button control including emergency stop,<br>start button, rotation forward/reverse/stop, rotation speed<br>potentiometer. |
| Machine weight        | 1.080 kg                                                                                                                                                                                                                                                                       |
| Note                  | Rotating ground connection: 1.500 A capacity                                                                                                                                                                                                                                   |