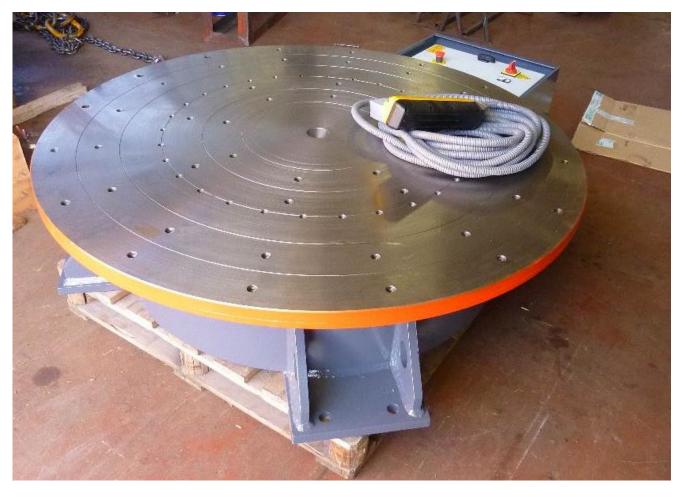

## **TURNTABLE TT15**

## CAPACITY: 15 TON

The **TURNTABLE TT15** by A.NARDUCCI, for manual and automatic welding or cutting is conceived to handle pieces weighting up to 15 tons, allowing vertical axis rotation. All the turntable range is designed according top standards of performance and use practicality. High indeformability and structural strength are assured by a sturdy design and by thermal stress relaxation performed before machining. The table rotation, allowed by a ball bearing slewing ring, is driven by AC motor and frequency converter. Speed reducer placement assures minimum backlash, easy maintenance and impact protection.

Table plate is fitted with 8 radial series of screw holes due to allow proper work piece fastening and/or installation of outrigger in case of wide diameter pieces.

Type TT15 is equipped, as standard, with ground welding connection with 1.500 A capacity @ 100%.

| Capacity              | 15.000 kg                                                                                                                                                                                                                                                                      |
|-----------------------|--------------------------------------------------------------------------------------------------------------------------------------------------------------------------------------------------------------------------------------------------------------------------------|
| Table size            | Ø 1.400 mm                                                                                                                                                                                                                                                                     |
| Table height          | 365 mm                                                                                                                                                                                                                                                                         |
| Dimensions            | 1.900 x 1.400 x (H) 365 mm                                                                                                                                                                                                                                                     |
| Rotation              | Electromechanical, Speed: 0,1-1,2 rpm                                                                                                                                                                                                                                          |
| Controlls and wirings | Control box installed onboards and fitted with plugs for<br>power supply, rotation motor, hand control. Power supply:<br>380V-3Phase<br>Pendant push button control including emergency stop,<br>start button, rotation forward/reverse/stop, rotation speed<br>potentiometer. |
| Machine weight        | 1.080 kg                                                                                                                                                                                                                                                                       |
| Note                  | Rotating ground connection: 1.500 A capacity                                                                                                                                                                                                                                   |