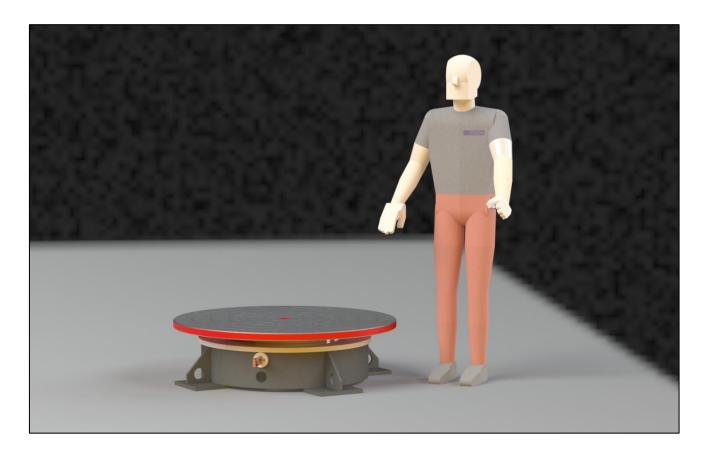

## **TURNTABLE TT05**

CAPACITY: 5 TON

The **TURNTABLE TT05** by A.NARDUCCI, for manual and automatic welding or cutting is conceived to handle pieces weighting up to 5 tons, allowing vertical axis rotation. All the turntable range is designed according top standards of performance and use practicality. High indeformability and structural strength are assured by a sturdy design and by thermal stress relaxation performed before machining. The table rotation, allowed by a ball bearing slewing ring, is driven by AC motor and frequency converter. Speed reducer placement assures minimum backlash, easy maintenance and impact protection.

Table plate is fitted with 8 radial series of screw holes due to allow proper work piece fastening and/or installation of outrigger in case of wide diameter pieces.

Type TT05 is equipped, as standard, with ground welding connection with 400 A capacity @ 100%.

| Capacity     | 5.000 kg                              |
|--------------|---------------------------------------|
| Table size   | Ø 1.200 mm                            |
| Table height | 330 mm                                |
| Dimensions   | 1.200 x 1.200 x (H) 330 mm            |
| Rotation     | Electromechanical, Speed: 0,1-1,2 rpm |

Controlls and wirings

Remote control box installed on caster wheels and fitted with plugs for power supply, rotation motor, hand control. Power supply: 380V-3Phase

Pendant push button control including emergency stop, start button, rotation forward/reverse/stop, rotation speed potentiometer.

Machine weight 650 kgNote Rotating ground connection: 400 A capacity